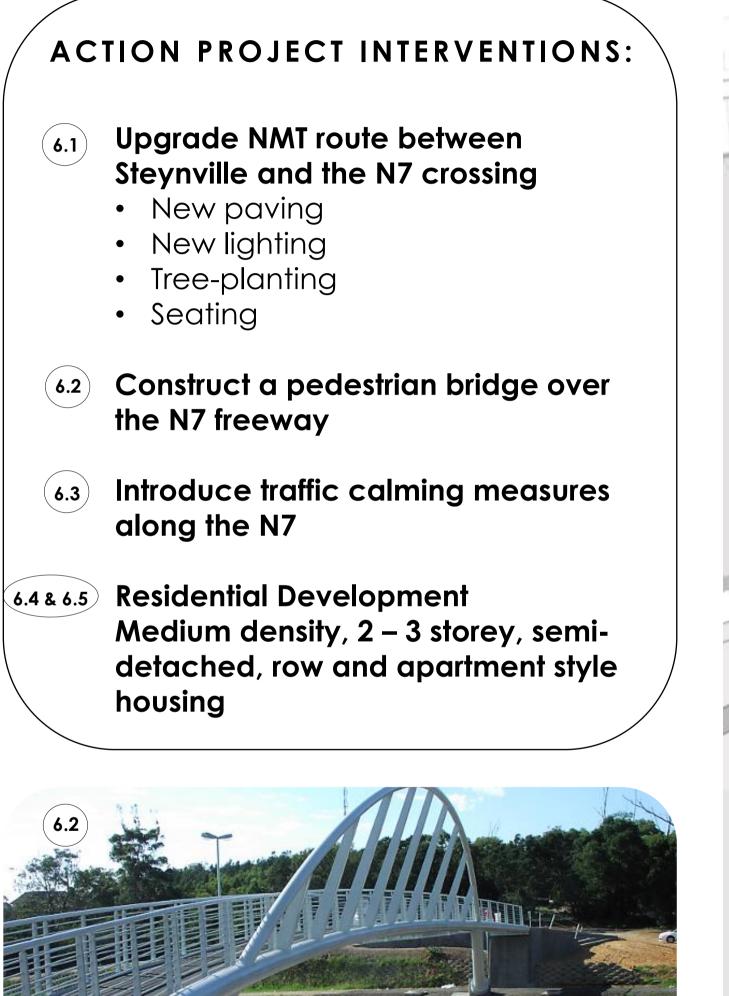

## SECOND DRAFT PIKETBERG GATEWAY AND CENTRAL INTEGRATION ZONE PRECINCT PLAN: FOCUS AREA 6

FOCUS AREA 6: RESIDENTIAL INFILL BETWEEN CEMETERY / CRICKET OVAL AND THE N7 FREEWAY