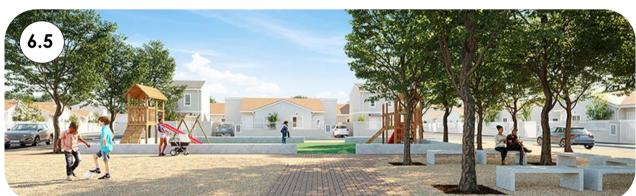

## SECOND DRAFT PIKETBERG GATEWAY AND CENTRAL INTEGRATION ZONE PRECINCT PLAN: FOCUS AREA 6

FOCUS AREA 6: RESIDENTIAL INFILL BETWEEN CEMETERY / CRICKET OVAL AND THE N7 FREEWAY