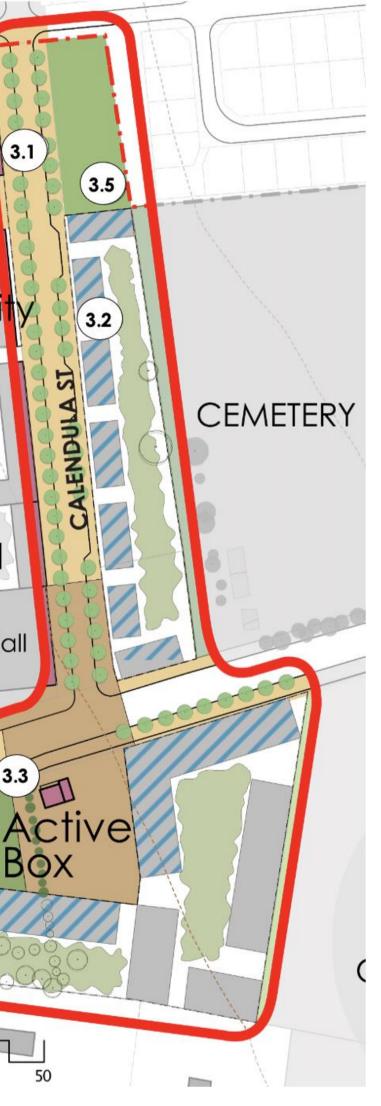

## SECOND DRAFT PIKETBERG GATEWAY AND CENTRAL INTEGRATION ZONE PRECINCT PLAN: FOCUS AREA 3

Community

School

Hall

3.3

3.1

SUBMIT YOUR COMMENTS BY THE 14 DECEMBER 2020 TO:

E-mail precinctplan@gmail.com

WhatsApp 081 311 3344

FOR MORE INFORMATION VIST:

www.bergmun.org.za

'Piketberg Gateway and Integration Zone Precinct Plan" on Facebook

FOCUS AREA 3: CALENDULASTRAAT & THE ACTIVE BOX