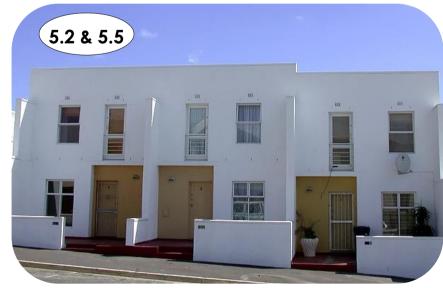

### Public housing

- Courtyard apartment blocks (3 to 4 storeys)
- Semi-detached / row house units (2 or 3 storeys)

**Public pathway** 5.3