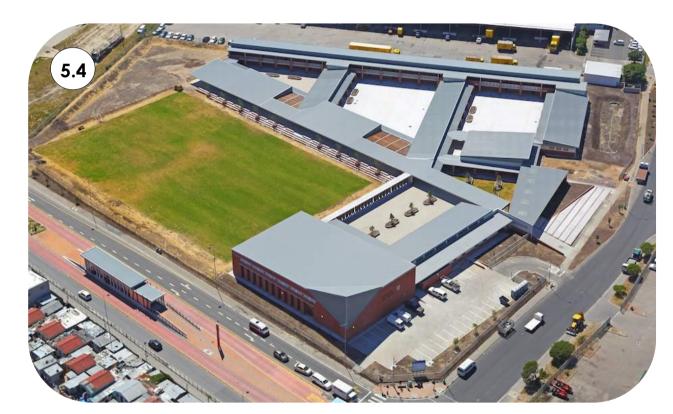

#### **Primary School** ( 5.4 )

New school along majoring structuring route with strong connection to other public facilities.

FOCUS AREA 5: VACANT, PUBLICLY OWNED LAND ADJACENT TO THE RHINO PARK SPORTS COMPLEX AND CALENDULASTRAAT