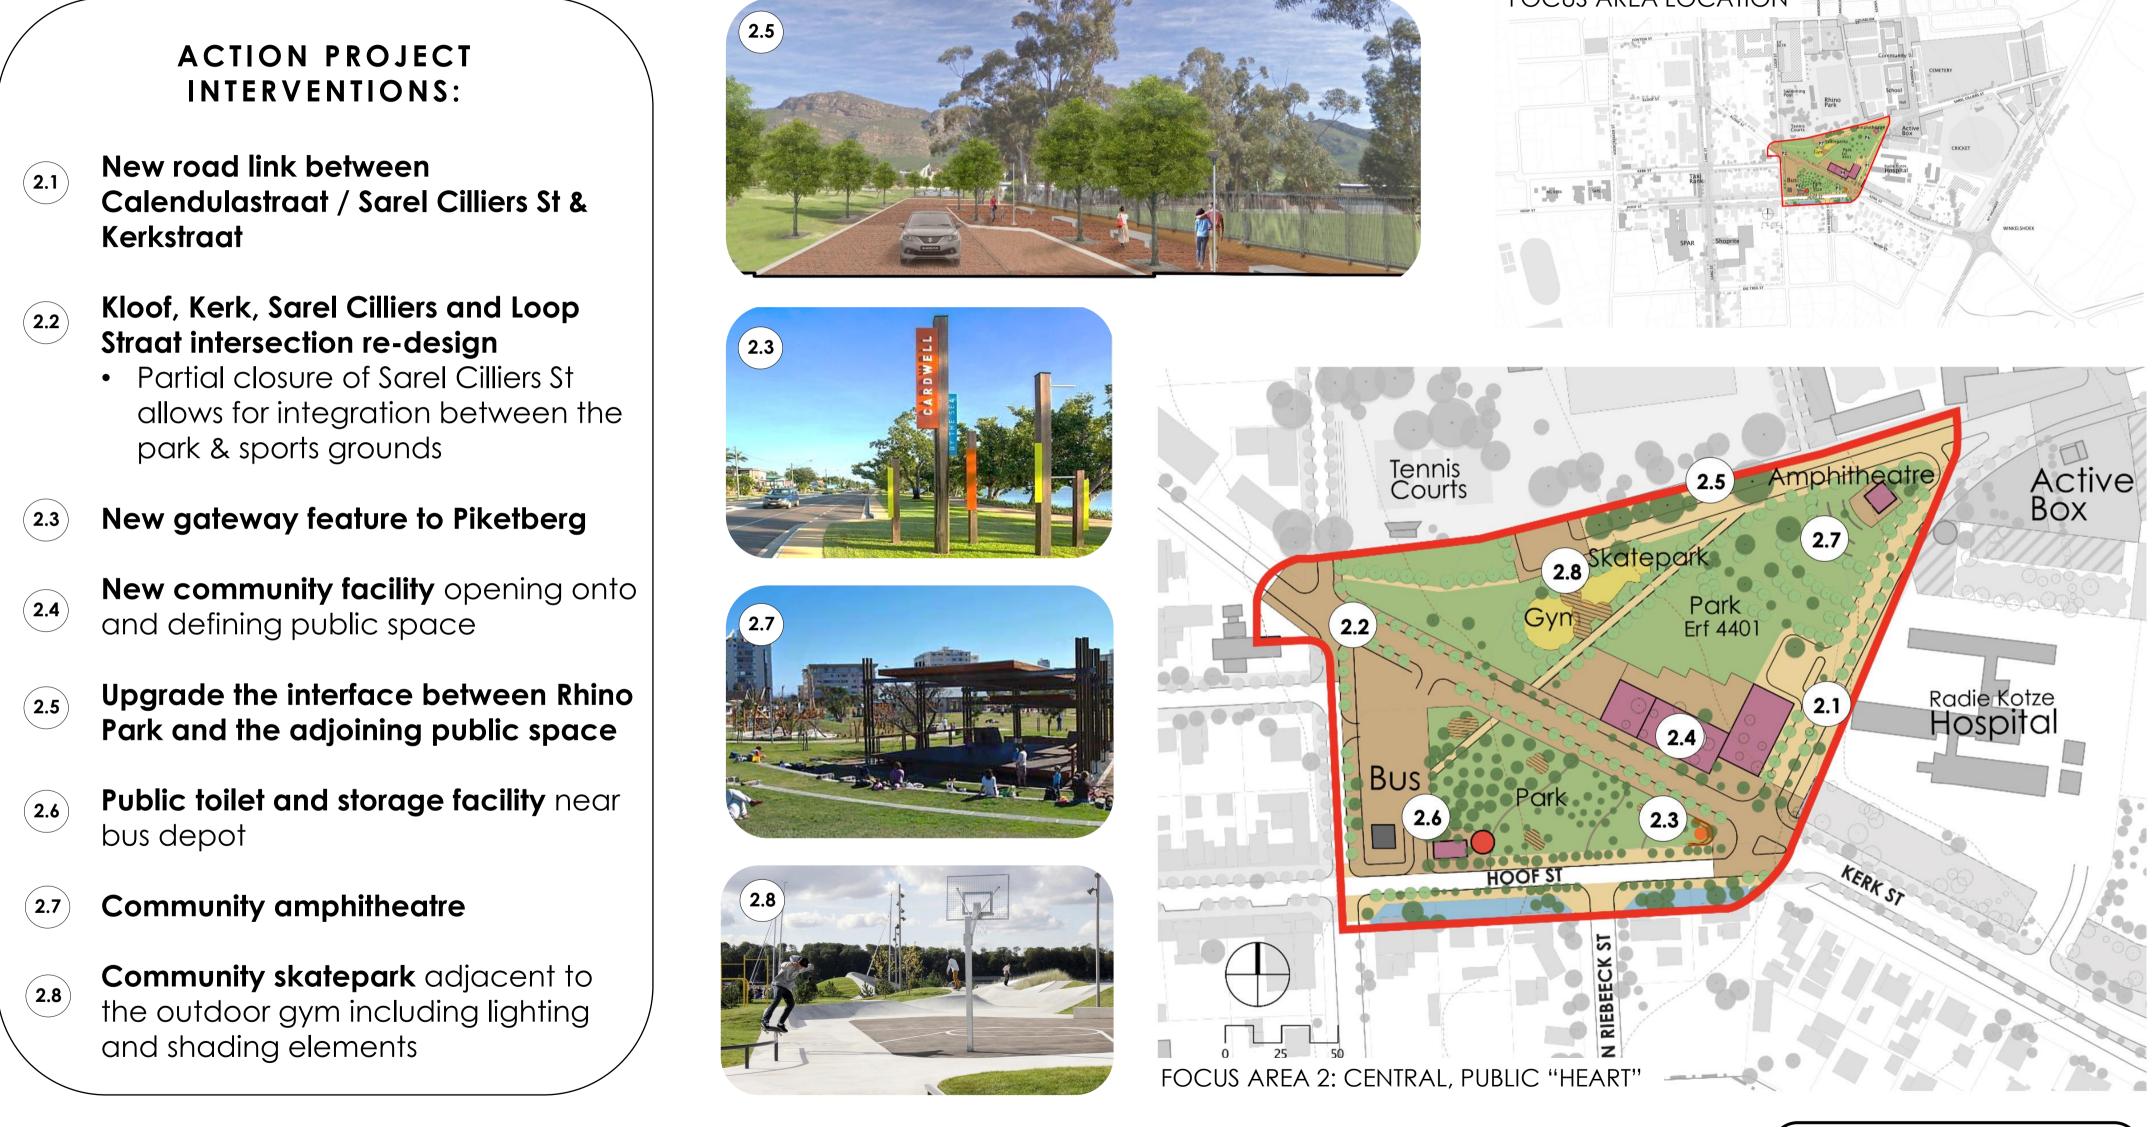

### SECOND DRAFT PIKETBERG GATEWAY AND CENTRAL INTEGRATION ZONE PRECINCT PLAN: FOCUS AREA 2