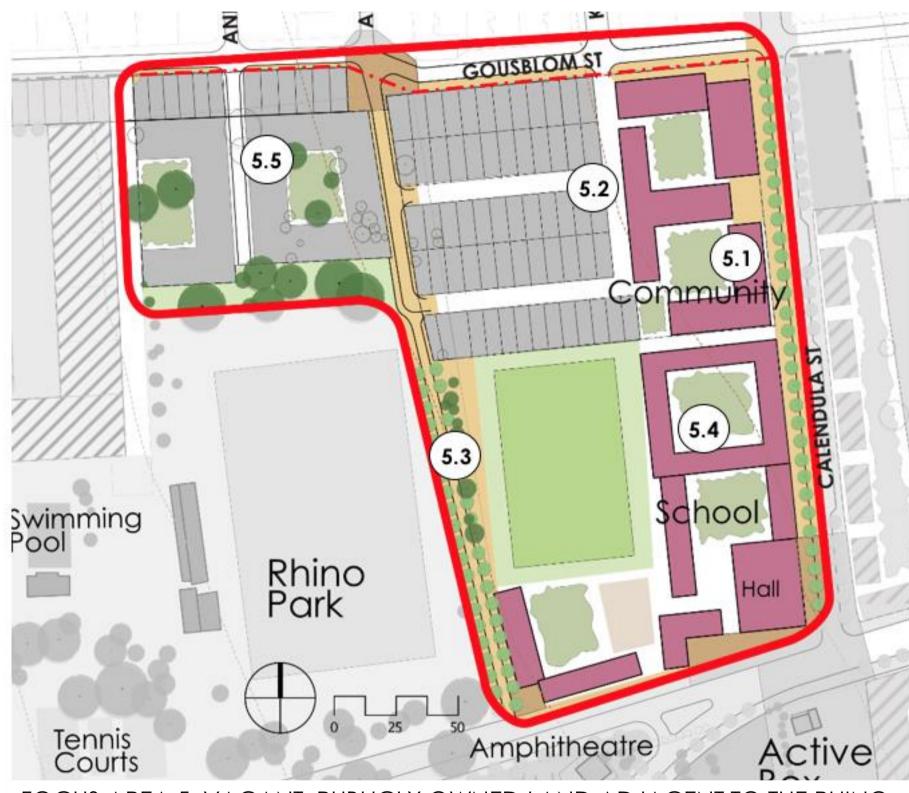

### SECOND DRAFT PIKETBERG GATEWAY AND CENTRAL INTEGRATION ZONE PRECINCT PLAN: FOCUS AREA 5

- **Community Centre** Including:
  - Multi-purpose hall
  - Elderly care facilities
  - Outdoor play areas / • sports courts
  - Administration offices

### Public housing

- Courtyard apartment blocks (3 to 4 storeys)
- Semi-detached / row house units (2 or 3 storeys)

**Public pathway** 5.3

#### **Primary School** ( 5.4 )

New school along majoring structuring route with strong connection to other public facilities.

FOCUS AREA 5: VACANT, PUBLICLY OWNED LAND ADJACENT TO THE RHINO PARK SPORTS COMPLEX AND CALENDULASTRAAT