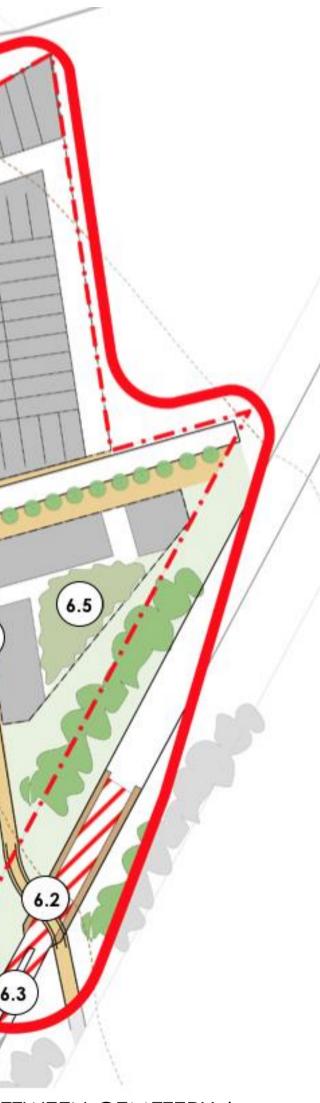

## SECOND DRAFT PIKETBERG GATEWAY AND CENTRAL INTEGRATION ZONE PRECINCT PLAN: FOCUS AREA 6

FOCUS AREA 6: RESIDENTIAL INFILL BETWEEN CEMETERY / CRICKET OVAL AND THE N7 FREEWAY