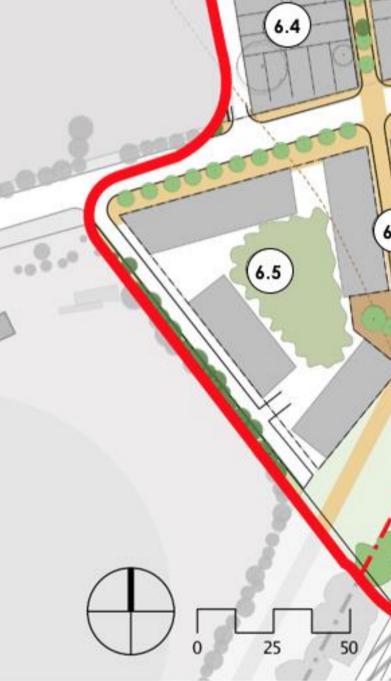

## SECOND DRAFT PIKETBERG GATEWAY AND CENTRAL INTEGRATION ZONE PRECINCT PLAN: FOCUS AREA 6

FOCUS AREA 6: RESIDENTIAL INFILL BETWEEN CEMETERY / CRICKET OVAL AND THE N7 FREEWAY