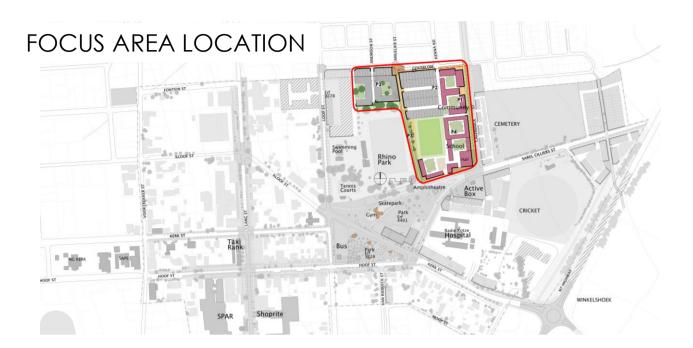

ENTRAL INTEGRATION ZONE PRECINCT PLAN: FOCUS AREA 5



- **Community Centre** Including:
  - Multi-purpose hall
  - Elderly care facilities
  - Outdoor play areas / • sports courts
  - Administration offices

### Public housing

- Courtyard apartment blocks (3 to 4 storeys)
- Semi-detached / row house units (2 or 3 storeys)

**Public pathway** 5.3

#### **Primary School** ( 5.4 )

New school along majoring structuring route with strong connection to other public facilities.



FOCUS AREA 5: VACANT, PUBLICLY OWNED LAND ADJACENT TO THE RHINO PARK SPORTS COMPLEX AND CALENDULASTRAAT





#### SUBMIT YOUR COMMENTS BY THE 14 DECEMBER 2020 TO:



E-mail precinctplan@gmail.com



WhatsApp 081 311 3344



www.bergmun.org.za



'Piketberg Gateway and Integration Zone Precinct Plan" on Facebook













## SECOND DRAFT PIKETBERG GATEWAY AND CENTRAL INTEGRATION ZONE PRECINCT PLAN: FOCUS AREA 6





FOCUS AREA 6: RESIDENTIAL INFILL BETWEEN CEMETERY / CRICKET OVAL AND THE N7 FREEWAY

#### FOR MORE INFORMATION VIST:



www.bergmun.org.za



"Piketberg Gateway and Integration Zone Precinct Plan" on Facebook





E-mail precinctplan@gmail.com

WhatsApp 081 311 3344