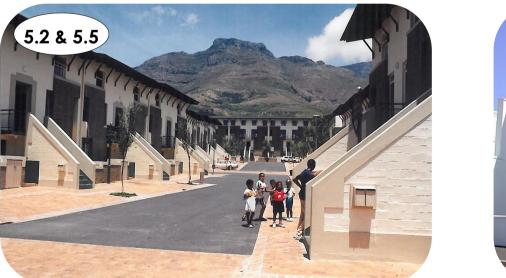

### Public housing

- Courtyard apartment blocks (3 to 4 storeys)
- Semi-detached / row house units (2 or 3 storeys)

**Public pathway** 5.3