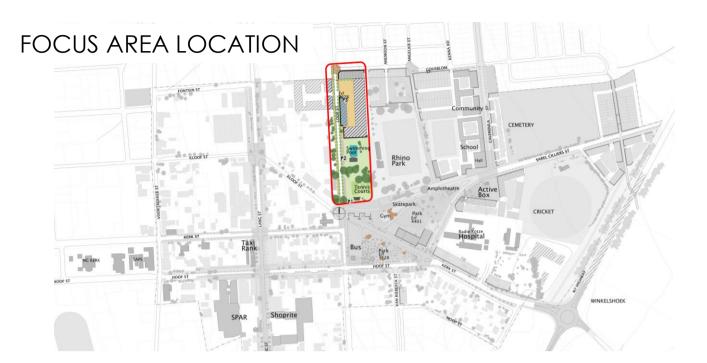

## SECOND DRAFT PIKETBERG GATEWAY AND CENTRAL INTEGRATION ZONE PRECINCT PLAN: FOCUS AREA 3

Community

School

Hall

3.3

3.1





SUBMIT YOUR COMMENTS BY THE 14 DECEMBER 2020 TO:



E-mail precinctplan@gmail.com

WhatsApp 081 311 3344

FOR MORE INFORMATION VIST:



www.bergmun.org.za



'Piketberg Gateway and Integration Zone Precinct Plan" on Facebook







FOCUS AREA 3: CALENDULASTRAAT & THE ACTIVE BOX









## SECOND DRAFT PIKETBERG GATEWAY AND CENTRAL INTEGRATION ZONE PRECINCT PLAN: FOCUS AREA 4



SUBMIT YOUR COMMENTS BY THE 14 DECEMBER 2020 TO:



E-mail precinctplan@gmail.com



WhatsApp 081 311 3344



### FOR MORE INFORMATION VIST:



www.bergmun.org.za



"Piketberg Gateway and Integration Zone Precinct Plan" on Facebook







FOCUS AREA 4: INTERFACE BETWEEN LOOP STRAAT &









( 5.1 )

5.2

5.5

&

# "tell us what you think of this proposal"

### SECOND DRAFT PIKETBERG GATEWAY AND CENTRAL INTEGRATION ZONE PRECINCT PLAN: FOCUS AREA 5



- **Community Centre** Including:
  - Multi-purpose hall
  - Elderly care facilities
  - Outdoor play areas / • sports courts
  - Administration offices

### Public housing

- Courtyard apartment blocks (3 to 4 storeys)
- Semi-detached / row house units (2 or 3 storeys)

**Public pathway** 5.3

#### **Primary School** ( 5.4 )

New school along majoring structuring route with strong connection to other public facilities.



FOCUS AREA 5: VACANT, PUBLICLY OWNED LAND ADJACENT TO THE RHINO PARK SPORTS COMPLEX AND CALENDULASTRAAT





#### SUBMIT YOUR COMMENTS BY THE 14 DECEMBER 2020 TO:



E-mail precinctplan@gmail.com



What