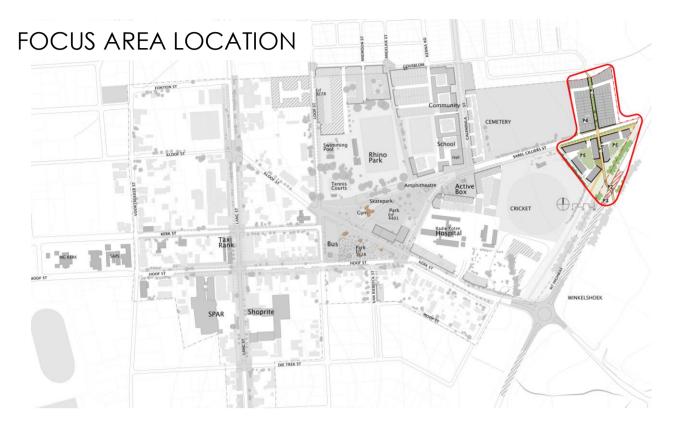

.4 )

New school along majoring structuring route with strong connection to other public facilities.



FOCUS AREA 5: VACANT, PUBLICLY OWNED LAND ADJACENT TO THE RHINO PARK SPORTS COMPLEX AND CALENDULASTRAAT





#### SUBMIT YOUR COMMENTS BY THE 14 DECEMBER 2020 TO:



E-mail precinctplan@gmail.com



WhatsApp 081 311 3344



www.bergmun.org.za



'Piketberg Gateway and Integration Zone Precinct Plan" on Facebook













## SECOND DRAFT PIKETBERG GATEWAY AND CENTRAL INTEGRATION ZONE PRECINCT PLAN: FOCUS AREA 6





FOCUS AREA 6: RESIDENTIAL INFILL BETWEEN CEMETERY / CRICKET OVAL AND THE N7 FREEWAY

#### FOR MORE INFORMATION VIST:



www.bergmun.org.za



"Piketberg Gateway and Integration Zone Precinct Plan" on Facebook





E-mail precinctplan@gmail.com

WhatsApp 081 311 3344