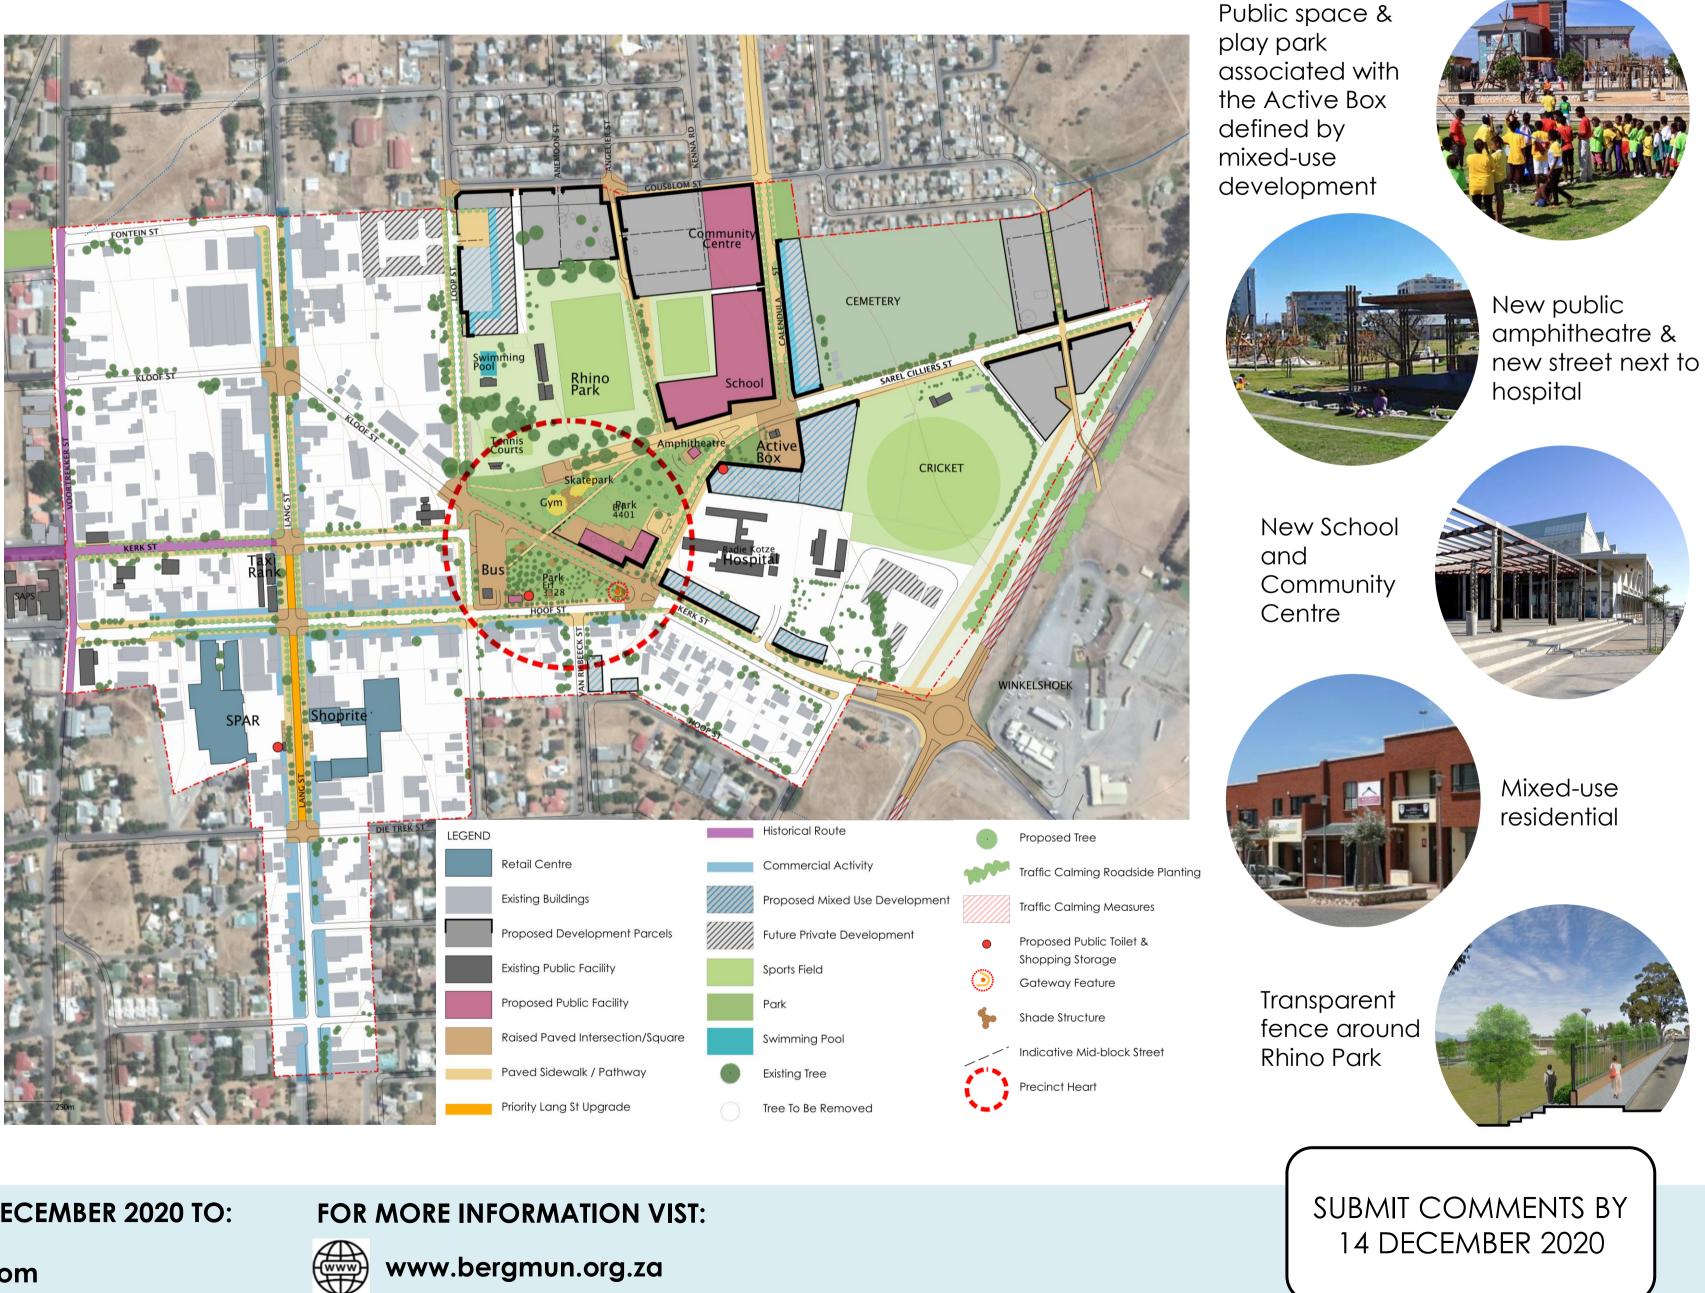

## SECOND DRAFT PIKETBERG GATEWAY AND CENTRAL INTEGRATION ZONE PRECINCT PLAN

New skatepark connected to outdoor gym with shading elements, seating & lighting

New community facility opening onto and defining public space

Paving, shade, trees, seating & lighting upgrades to Lang, Hoof, Loop, Kerk & Calenduala St

New gateway and entrance feature

New pedestrian route connecting Gousbloem St to Sarel Cilliers