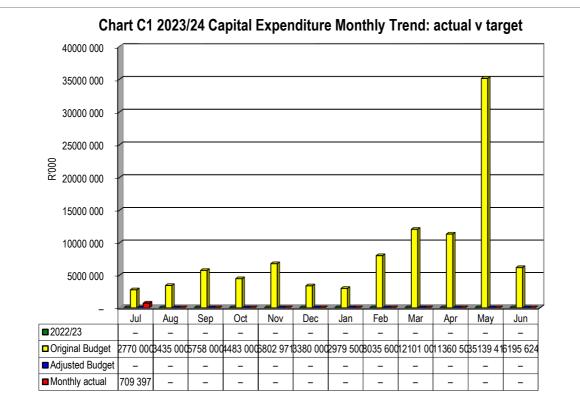

The total capital budget amounts to R102.440 million. The expenditure for the period amounts to R709 thousand.

#### **Capital Expenditure:**

Total year to date capital expenditure as at 31 July 2023 amounts to R709,397.03 Refer to table C5 for Capital Expenditure per Government Finance Statistics and table SC12 for the monthly Capital Expenditure trend.