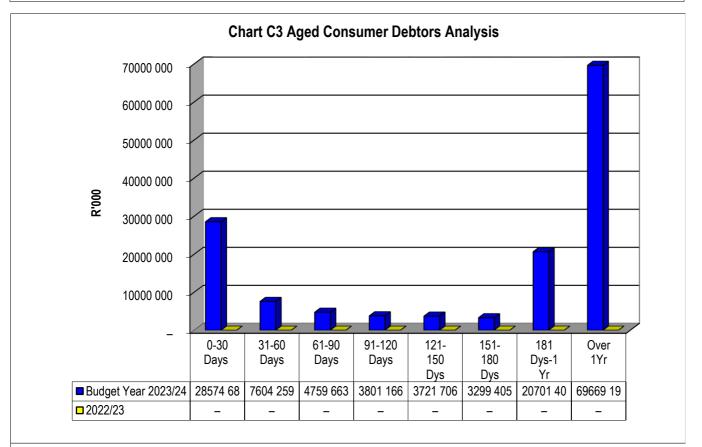

#### **Debtors**

| Achieve a debtor payment percentage of 96% {(Gross Debtors Opening Balance + Billed Revenue - Gross Debtors Closing Balance - Bad Debts Written Off)/Billed Revenue x 100} [77] |   | % debtor<br>payment<br>achieved |
|---------------------------------------------------------------------------------------------------------------------------------------------------------------------------------|---|---------------------------------|
|                                                                                                                                                                                 |   |                                 |
| Gross Debtors Opening Balance 30 June 2023                                                                                                                                      | Α | 146,105,060.91                  |
| Billed Revenue 2023/24(July - June)                                                                                                                                             | В | 71,304,000.00                   |
| Gross Debtors Closing balance 31 July 2023                                                                                                                                      | С | 158,337,484.73                  |
| Bad debts written-off (July 23 - June 24)                                                                                                                                       | D | 114,575.46                      |
| Billed Revenue 2023/24(July - June)                                                                                                                                             |   | 71,304,000.00                   |
|                                                                                                                                                                                 |   |                                 |
| Nett Billed Revenue                                                                                                                                                             |   | 58,957,000.72                   |
| % debtor payment achieved                                                                                                                                                       |   | 82.68                           |
| Nett Payment received - July 23                                                                                                                                                 |   | 21,267,063.86                   |