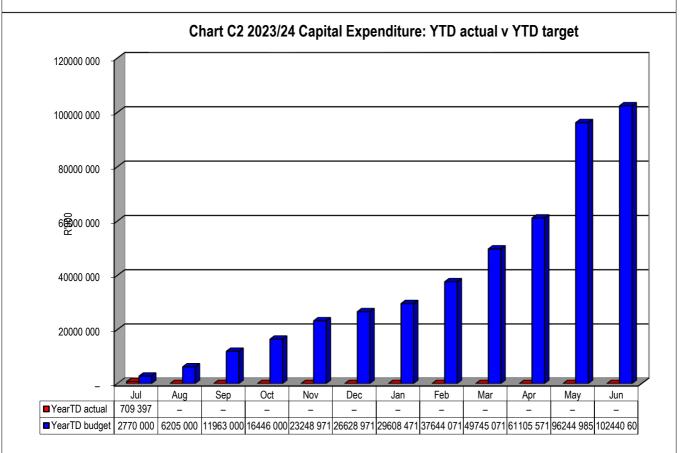

The total capital budget amounts to R102.440 million. The expenditure for the period amounts to R709 thousand.

#### **Capital Expenditure:**

Total year to date capital expenditure as at 31 July 2023 amounts to R709,397.03 Refer to table C5 for Capital Expenditure per Government Finance Statistics and table SC12 for the monthly Capital Expenditure trend.